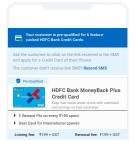

## **Features, Benefits & Application Process**

|                              |                         | TOP SELLING                                                                                                                                                                                        | TOP SELLING VISA                                                                                                                                                                    | TOP SELLING                                                                                                                                                                                        |  |  |  |
|------------------------------|-------------------------|----------------------------------------------------------------------------------------------------------------------------------------------------------------------------------------------------|-------------------------------------------------------------------------------------------------------------------------------------------------------------------------------------|----------------------------------------------------------------------------------------------------------------------------------------------------------------------------------------------------|--|--|--|
|                              |                         | TATA Neu Plus                                                                                                                                                                                      | MoneyBack Plus                                                                                                                                                                      | IndianOil                                                                                                                                                                                          |  |  |  |
| pe ac                        | Card Category           | Entry Level                                                                                                                                                                                        | Entry Level                                                                                                                                                                         | Entry Level                                                                                                                                                                                        |  |  |  |
| Card                         | Benefits                | Cashback                                                                                                                                                                                           | Rewards                                                                                                                                                                             | Cashback, Rewards                                                                                                                                                                                  |  |  |  |
| eria                         | Age                     | 21 to 60 years                                                                                                                                                                                     |                                                                                                                                                                                     |                                                                                                                                                                                                    |  |  |  |
| Sourcing Criteria            | Employment Type         | Salaried / Self Employed                                                                                                                                                                           | Salaried / Self Employed                                                                                                                                                            | Salaried / Self Employed                                                                                                                                                                           |  |  |  |
| ırcinç                       | Min Monthly Income (₹)  | 20K / 6 Lacs ITR p.a.                                                                                                                                                                              | 20K / 6 Lacs ITR p.a.                                                                                                                                                               | 20K / 6 Lacs ITR p.a.                                                                                                                                                                              |  |  |  |
| Sou                          | C4C - OBC Limit (₹)     | 40K                                                                                                                                                                                                | 30K                                                                                                                                                                                 | 30K                                                                                                                                                                                                |  |  |  |
|                              | First Year Fee (₹)      | 499                                                                                                                                                                                                | 500                                                                                                                                                                                 | 500                                                                                                                                                                                                |  |  |  |
| Fees                         | Renewal Fee (₹)         | 499                                                                                                                                                                                                | 500                                                                                                                                                                                 | 500                                                                                                                                                                                                |  |  |  |
|                              | Renewal Fee Waiver      | On annual spends of ₹1 L                                                                                                                                                                           | On annual spends of ₹50K                                                                                                                                                            | On annual spends of ₹50K                                                                                                                                                                           |  |  |  |
| entary<br>rships             | Airport Lounge Access   | 4 Complimentary Domestic Lounge<br>Access per calendar year (1/ quarter)                                                                                                                           | -                                                                                                                                                                                   | -                                                                                                                                                                                                  |  |  |  |
| Complimentary<br>Memberships | Hotels & Restaurants    | -                                                                                                                                                                                                  | Up to 15% discount on partner restaurants via Dineout                                                                                                                               | -                                                                                                                                                                                                  |  |  |  |
| Welco                        | me Benefits             | -                                                                                                                                                                                                  | 500 cashpoints on payment of Renewal fee                                                                                                                                            | -                                                                                                                                                                                                  |  |  |  |
| Rewards & Cashbacks          | Usage Benefits          | 2% back as NeuCoins on Non-EMI<br>Spends on partner Tata Brands                                                                                                                                    | 2 CashPoints on all other spends<br>(Excluding fuel, Wallets loads/Gift or<br>Prepaid Card Loads/ Vouchers)     5X CashPoints on EMI spends at<br>merchant locations up to 2500/mo. | <ul> <li>5% of spends as FP on shopping for groceries, utilities &amp; bill payment (Max. 100 FP per month)</li> <li>1 FP for every ₹150 spent on other purchases</li> </ul>                       |  |  |  |
|                              | Online Spends           | -                                                                                                                                                                                                  | 10X CashPoints on your favourite<br>merchants (BigBasket, BookMyShow,<br>OYO, Swiggy & Uber) up to 2500<br>cashpoint per month                                                      | -                                                                                                                                                                                                  |  |  |  |
|                              | Milestone Bonus         | -                                                                                                                                                                                                  | ₹500 GV for ₹50K spends in a calendar quarter                                                                                                                                       | -                                                                                                                                                                                                  |  |  |  |
|                              | Extra Category Benefits | 1% Back as NeuCoins on UPI spends<br>via RuPay Credit card* - max 500<br>NeuCoins /calendar mo.     5% back as NeuCoins on Tata<br>Neu App/Website, Tata Neu App &<br>registering for Tata NeuPass | -                                                                                                                                                                                   | -                                                                                                                                                                                                  |  |  |  |
|                              | Fuel                    | 1% Fuel surcharge waiver up to ₹250 per statement cycle                                                                                                                                            | 1% Fuel surcharge waiver up to ₹250 per billing cycle (Transaction between ₹400 to ₹5000)                                                                                           | <ul> <li>5% of spends as Fuel Pts at Indian Oil outlets (Max 250 FP/month for 6 months &amp; Max 150 FP/ Month post 6 month)</li> <li>1% Fuel Surcharge waiver up to ₹250/billing cycle</li> </ul> |  |  |  |