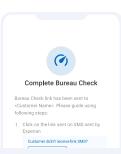

(1RP = 1 Mile)                                                                                                                                 | -                                                                                                                                                                                                                                                                             | -                                                                                                                                                                         |  |  |

# Process to Complete HDFC Bank Credit Card applications on the Platform





### **STEP 1: ADVISOR**

Enter Customer Mobile Number and PAN.

Check customer's name & enter other details to submit lead.



### **STEP 2: ADVISOR**

Guide customer to Complete Bureau Check by clicking on the link sent on SMS

Click on 'Check Status' once customer completes, to continue.



### **STEP 3: ADVISOR**

Once customer completes Bureau check you will see Customer's Bureau Rating.

Click on 'Next' to proceed to offers.



### **STEP 4: ADVISOR**

Recommendation page displays all eligible lenders. From the list of lenders select HDFC bank and proceed ahead.



### **STEP 5: ADVISOR**

Get customer verification done, using OTP sent by HDFC bank



### **STEP 5: CUSTOMER**

Customer needs to click on the link received through SMS and enter the code sent by HDFC Bank to complete the verification



### **STEP 6: ADVISOR**

Once the customer is verified, Representative has to enter Customer's Personal info