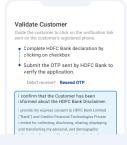

|  |  |

# Process to Complete HDFC Bank Credit Card applications on the Platform





### **STEP 1: ADVISOR**

Enter Customer Mobile Number and PAN.

Check customer's name & enter other details to submit lead.



### **STEP 2: ADVISOR**

Guide customer to Complete Bureau Check by clicking on the link sent on SMS

Click on 'Check Status' once customer completes, to continue.



### **STEP 3: ADVISOR**

Once customer completes Bureau check you will see Customer's Bureau Rating.

Click on 'Next' to proceed to offers.



### **STEP 4: ADVISOR**

Recommendation page displays all eligible lenders. From the list of lenders select HDFC bank and proceed ahead.



### **STEP 5: ADVISOR**

Get customer verification done, using OTP sent by HDFC bank



### **STEP 5: CUSTOMER**

Customer needs to click on the link received through SMS and enter the code sent by HDFC Bank to complete the verification



### **STEP 6: ADVISOR**

Once the customer is verified, Representative has to enter Customer's Personal info, Address details and Additional Information. For ETB Customers: Advisor will see address available at bank's record



### **STEP 6: CUSTOMER**

Customer can then review the details in his screen. If any change in data entry is required, then customer can convey the same to Advisor.



### **STEP 7: ADVISOR**

Post data verification & Declaration from the customer on details, advisor & customer will be shown eligible HDFC Bank credit cards. Advi