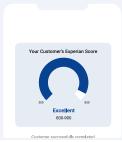

| -                                                                                                                                                                         |  |  |

# Process to Complete HDFC Bank Credit Card applications on the Platform





### **STEP 1: ADVISOR**

Enter Customer Mobile Number and PAN.

Check customer's name & enter other details to submit lead.



### **STEP 2: ADVISOR**

Guide customer to Complete Bureau Check by clicking on the link sent on SMS

Click on 'Check Status' once customer completes, to continue.



### **STEP 3: ADVISOR**

Once customer completes Bureau check you will see Customer's Bureau Rating.

Click on 'Next' to proceed to offers.



### **STEP 4: ADVISOR**

Recommendation page displays all eligible lenders. From the list of lenders select HDFC bank and proceed ahead.



### **STEP 5: ADVISOR**

Get customer verification done, using OTP sent by HDFC bank



### **STEP 5: CUSTOMER**

Customer needs to click on the link received through SMS and enter the code sent by HDFC Bank to complete the verification



### **STEP 6: ADVISOR**

Once the customer is verified, Representative has to enter Customer's Personal info, Address details and Additional Information. For ETB Customers: Advisor will see address available at bank's record



### **STEP 6: CUSTOMER**

Customer can then rev