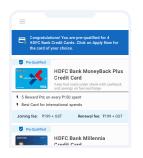

## **Features, Benefits & Application Process**

|                              |                         | TOP SELLING                                                                                                                                                                                        | TOP SELLING VISA                                                                                                                                                                    | TOP SELLING                                                                                                                                                                                        |  |  |  |
|------------------------------|-------------------------|----------------------------------------------------------------------------------------------------------------------------------------------------------------------------------------------------|-------------------------------------------------------------------------------------------------------------------------------------------------------------------------------------|----------------------------------------------------------------------------------------------------------------------------------------------------------------------------------------------------|--|--|--|
|                              |                         | TATA Neu Plus                                                                                                                                                                                      | MoneyBack Plus                                                                                                                                                                      | IndianOil                                                                                                                                                                                          |  |  |  |
| pe ac                        | Card Category           | Entry Level                                                                                                                                                                                        | Entry Level                                                                                                                                                                         | Entry Level                                                                                                                                                                                        |  |  |  |
| Card                         | Benefits                | Cashback                                                                                                                                                                                           | Rewards                                                                                                                                                                             | Cashback, Rewards                                                                                                                                                                                  |  |  |  |
| eria                         | Age                     | 21 to 60 years                                                                                                                                                                                     |                                                                                                                                                                                     |                                                                                                                                                                                                    |  |  |  |
| Sourcing Criteria            | Employment Type         | Salaried / Self Employed                                                                                                                                                                           | Salaried / Self Employed                                                                                                                                                            | Salaried / Self Employed                                                                                                                                                                           |  |  |  |
| ırcinç                       | Min Monthly Income (₹)  | 20K / 6 Lacs ITR p.a.                                                                                                                                                                              | 20K / 6 Lacs ITR p.a.                                                                                                                                                               | 20K / 6 Lacs ITR p.a.                                                                                                                                                                              |  |  |  |
| Sou                          | C4C - OBC Limit (₹)     | 40K                                                                                                                                                                                                | 30K                                                                                                                                                                                 | 30K                                                                                                                                                                                                |  |  |  |
|                              | First Year Fee (₹)      | 499                                                                                                                                                                                                | 500                                                                                                                                                                                 | 500                                                                                                                                                                                                |  |  |  |
| Fees                         | Renewal Fee (₹)         | 499                                                                                                                                                                                                | 500                                                                                                                                                                                 | 500                                                                                                                                                                                                |  |  |  |
|                              | Renewal Fee Waiver      | On annual spends of ₹1 L                                                                                                                                                                           | On annual spends of ₹50K                                                                                                                                                            | On annual spends of ₹50K                                                                                                                                                                           |  |  |  |
| entary<br>rships             | Airport Lounge Access   | 4 Complimentary Domestic Lounge<br>Access per calendar year (1/ quarter)                                                                                                                           | -                                                                                                                                                                                   | -                                                                                                                                                                                                  |  |  |  |
| Complimentary<br>Memberships | Hotels & Restaurants    | -                                                                                                                                                                                                  | Up to 15% discount on partner restaurants via Dineout                                                                                                                               | -                                                                                                                                                                                                  |  |  |  |
| Welco                        | me Benefits             | -                                                                                                                                                                                                  | 500 cashpoints on payment of Renewal fee                                                                                                                                            | -                                                                                                                                                                                                  |  |  |  |
| Rewards & Cashbacks          | Usage Benefits          | 2% back as NeuCoins on Non-EMI<br>Spends on partner Tata Brands                                                                                                                                    | 2 CashPoints on all other spends<br>(Excluding fuel, Wallets loads/Gift or<br>Prepaid Card Loads/ Vouchers)     5X CashPoints on EMI spends at<br>merchant locations up to 2500/mo. | <ul> <li>5% of spends as FP on shopping for groceries, utilities &amp; bill payment (Max. 100 FP per month)</li> <li>1 FP for every ₹150 spent on other purchases</li> </ul>                       |  |  |  |
|                              | Online Spends           | -                                                                                                                                                                                                  | 10X CashPoints on your favourite<br>merchants (BigBasket, BookMyShow,<br>OYO, Swiggy & Uber) up to 2500<br>cashpoint per month                                                      | -                                                                                                                                                                                                  |  |  |  |
|                              | Milestone Bonus         | -                                                                                                                                                                                                  | ₹500 GV for ₹50K spends in a calendar quarter                                                                                                                                       | -                                                                                                                                                                                                  |  |  |  |
|                              | Extra Category Benefits | 1% Back as NeuCoins on UPI spends<br>via RuPay Credit card* - max 500<br>NeuCoins /calendar mo.     5% back as NeuCoins on Tata<br>Neu App/Website, Tata Neu App &<br>registering for Tata NeuPass | -                                                                                                                                                                                   | -                                                                                                                                                                                                  |  |  |  |
|                              | Fuel                    | 1% Fuel surcharge waiver up to ₹250 per statement cycle                                                                                                                                            | 1% Fuel surcharge waiver up to ₹250 per billing cycle (Transaction between ₹400 to ₹5000)                                                                                           | <ul> <li>5% of spends as Fuel Pts at Indian Oil outlets (Max 250 FP/month for 6 months &amp; Max 150 FP/ Month post 6 month)</li> <li>1% Fuel Surcharge waiver up to ₹250/billing cycle</li> </ul> |  |  |  |