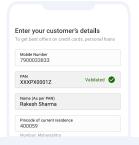

| Redemption Value        | Redeem each RP for ₹1 on dedicated travel portal using catalog (RP = ₹0.5) & airmiles partner (1RP = 1 Mile)                                                                                                                                 | -                                                                                                                                                                                                                                                                             | -                                                                                                                                                                         |  |  |

# Process to Complete HDFC Bank Credit Card applications on the Platform





### **STEP 1: ADVISOR**

Enter Customer Mobile Number and PAN.

Check customer's name & enter other details to submit lead.



### **STEP 2: ADVISOR**

Guide customer to Complete Bureau Check by clicking on the link sent on SMS

Click on 'Check Status' once customer completes, to continue.



### **STEP 3: ADVISOR**

Once customer completes Bureau check you will see Customer's Bureau Rating.

Click on 'Next' to proceed to offers.



### **STEP 4: ADVISOR**

Recommendation page displays all eligible lenders. From the list of lenders select HDFC bank and proceed ahead.



### **STEP 5: ADVISOR**

Get customer verification done, using OTP sent by HDFC bank



### **STEP 5: CUSTOMER**

Customer needs to click on the link received through SMS and enter the code sent by HDFC Bank to complete t