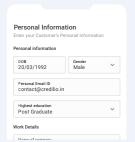

DVISOR**

Enter Customer Mobile Number and PAN.

Check customer's name & enter other details to submit lead.



### **STEP 2: ADVISOR**

Guide customer to Complete Bureau Check by clicking on the link sent on SMS

Click on 'Check Status' once customer completes, to continue.



### **STEP 3: ADVISOR**

Once customer completes Bureau check you will see Customer's Bureau Rating.

Click on 'Next' to proceed to offers.



### **STEP 4: ADVISOR**

Recommendation page displays all eligible lenders. From the list of lenders select HDFC bank and proceed ahead.



### **STEP 5: ADVISOR**

Get customer verification done, using OTP sent by HDFC bank



### **STEP 5: CUSTOMER**

Customer needs to click on the link received through SMS and enter the code sent by HDFC Bank to complete the verification



### **STEP 6: ADVISOR**

Once the customer is verified, Representative has to enter Customer's Personal info, Address details and Additional Information. For ETB Customers: Advisor will see address available at bank's record



### **STEP 6: CUSTOMER**

Customer can then review the details in his screen. If any change in data entry is required, then customer can convey the same to Advisor.



### **STEP 7: ADVISOR**

Post data verification & Declaration from the customer on details, advisor & customer will be shown eligible HDFC Bank credit cards. Advisor can only guide with card features and pricing



### **STEP 7: CUSTOMER**

Customer can select the desired HDFC Bank Credit card from the list