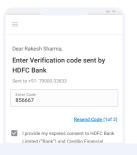

|  |  |

# Process to Complete HDFC Bank Credit Card applications on the Platform





### **STEP 1: ADVISOR**

Enter Customer Mobile Number and PAN.

Check customer's name & enter other details to submit lead.



### **STEP 2: ADVISOR**

Guide customer to Complete Bureau Check by clicking on the link sent on SMS

Click on 'Check Status' once customer completes, to continue.



### **STEP 3: ADVISOR**

Once customer completes Bureau check you will see Customer's Bureau Rating.

Click on 'Next' to proceed to offers.



### **STEP 4: ADVISOR**

Recommendation page displays all eligible lenders. From the list of lenders select HDFC bank and proceed ahead.



### **STEP 5: ADVISOR**

Get customer verification done, using OTP sent by HDFC bank



### **STEP 5: CUSTOMER**

Customer needs to click on the link received through SMS and enter the code sent by HDFC Bank to complete the verification



### **STEP 6: ADVISOR**

Once the customer is verified, Representative has to enter Customer's Personal info, Address details and Additional Information. For ETB Customers: Advisor will see address available at bank's record



### **STEP 6: CUSTOMER**

Customer can then review the details in his screen. If any change in data entry is required, then customer can convey the same to Advisor.



### **STEP 7: ADVISOR**

Post data verification & Declaration from the customer on details, advisor & customer will be shown eligible HDFC Bank credit cards. Advisor can only guide with card features and pricing



### **STEP 7: CUSTOMER**

Customer